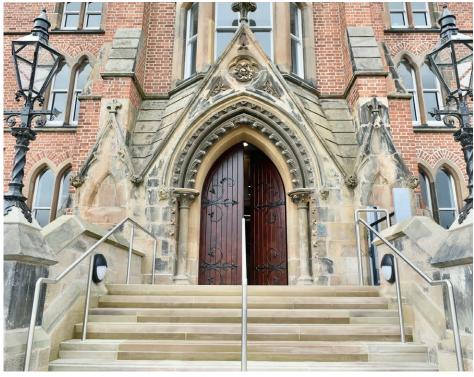

As with most construction projects, coordination and programming were key to a successful delivery, however due to the building's listed status, a sensitive approach to the existing architecture and structure was also required, as David Geddis, Senior Projects Manager for JD McGeown explained, "This was a major conservation project which created its own unique challenges, but thanks to a concerted effort from all members of our team we delivered a future-proof electrical installation for this iconic, 19th century, Belfast landmark.

Formed in 1961, this is JD McGeown's 60th anniversary year and it's fitting that the completion of such a prestigious local project marks this milestone for the business.

James McGeown, Managing Director said, "As a Belfast business, it has been a hugely proud moment for us to be so deeply involved in the restoration of such an iconic education establishment in the city. It's a big credit to everybody involved who have worked incredibly hard during a very difficult time period to get this project over the line in time for the new school year."