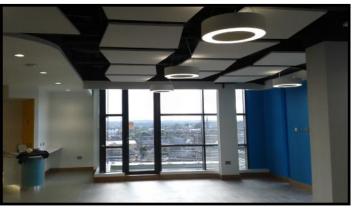

## Commercial Project Profile—Liberty IT Belfast

LOCATION: Adelaide Exchange, Belfast

CLIENT: Liberty IT

MAIN CONTRACTOR: Grahams Interior Fit Out

**COMPLETION DATE:** June 2016

**PROJECT DESCRIPTION** 

This project entailed the development of grade A offices for the HQ of Liberty IT International.

The high standard of finish and technical specification of Adelaide Exchange coupled with provision of excellent data cabling solutions and fibre —optic connectivity has produced state of the art office space.

The project comprised a Category A fit out of the link buildings within the Adelaide Exchange development in Alfred Street, Belfast. Working alongside the main contractor, Grahams, the 6th, 7th, & 8th floors of the building were upgraded and works included the installation of the building's mechanical and electrical services.