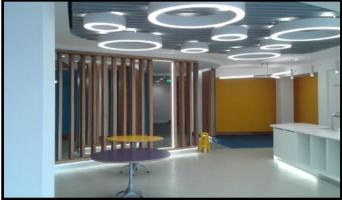

## Commercial Project Profile—Liberty IT Belfast

LOCATION: Adelaide Exchange, Belfast

CLIENT: Liberty IT

MAIN CONTRACTOR: Grahams Interior Fit Out

**COMPLETION DATE:** June 2016

**PROJECT DESCRIPTION** 

This project entailed the development of grade A offices for the HQ of Liberty IT International.

The high standard of finish and technical specification of Adelaide Exchange coupled with provision of excellent data cabling solutions and fibre —optic connectivity has produced state of the art office space.

The project comprised a Category A fit out of the link buildings within the Adelaide Exchange development in Alfred Street, Belfast. Working alongside the main contractor, Grahams, the 6th, 7th, & 8th floors of the building were upgraded and works included the installation of the building's mechanical and electrical services.