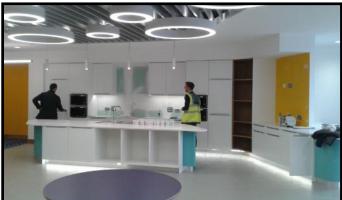

## Commercial Project Profile—Liberty IT Belfast

LOCATION: Adelaide Exchange, Belfast

CLIENT: Liberty IT

MAIN CONTRACTOR: Grahams Interior Fit Out

**COMPLETION DATE:** June 2016

**PROJECT DESCRIPTION** 

This project entailed the development of grade A offices for the HQ of Liberty IT International.

The high standard of finish and technical specification of Adelaide Exchange coupled with provision of excellent data cabling solutions and fibre —optic connectivity has produced state of the art office space.

The project comprised a Category A fit out of the link buildings within the Adelaide Exchange development in Alfred Street, Belfast. Working alongside the main contractor, Grahams, the 6th, 7th, & 8th floors of the building were upgraded and works included the installation of the building's mechanical and electrical services.