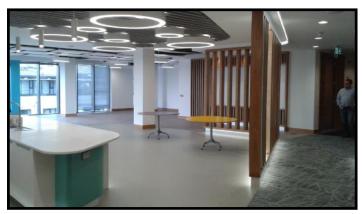

## Commercial Project Profile—Liberty IT Belfast

LOCATION: Adelaide Exchange, Belfast

CLIENT: Liberty IT

MAIN CONTRACTOR: Grahams Interior Fit Out

**COMPLETION DATE:** June 2016

**PROJECT DESCRIPTION** 

This project entailed the development of grade A offices for the HQ of Liberty IT International.

The high standard of finish and technical specification of Adelaide Exchange coupled with provision of excellent data cabling solutions and fibre —optic connectivity has produced state of the art office space.

The project comprised a Category A fit out of the link buildings within the Adelaide Exchange development in Alfred Street, Belfast. Working alongside the main contractor, Grahams, the 6th, 7th, & 8th floors of the building were upgraded and works included the installation of the building's mechanical and electrical services.