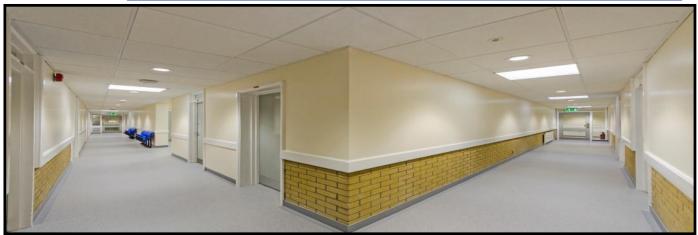

## **PROJECT DESCRIPTION**

The works at Antrim Health Centre focused on the refurbishment and upgrade of the existing sections of this large Health Centre.

The project was complex and demanded a phased approach to the refurbishment of more than 100 rooms in a live, medical environment which houses 5 individual GP practices.

With considerable demolition works and subsequent alterations Antrim Health Centre was reconfigured with the creation of many new amenities for its patients.