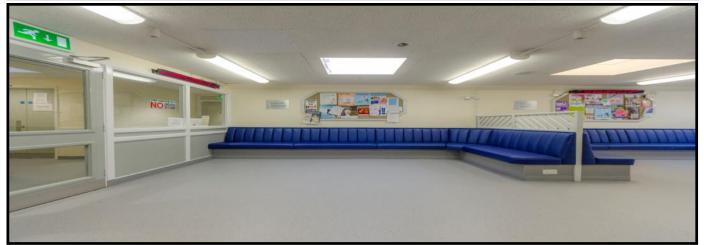

## **PROJECT DESCRIPTION**

The works at Antrim Health Centre focused on the refurbishment and upgrade of the existing sections of this large Health Centre.

The project was complex and demanded a phased approach to the refurbishment of more than 100 rooms in a live, medical environment which houses 5 individual GP practices.

With considerable demolition works and subsequent alterations Antrim Health Centre was reconfigured with the creation of many new amenities for its patients.