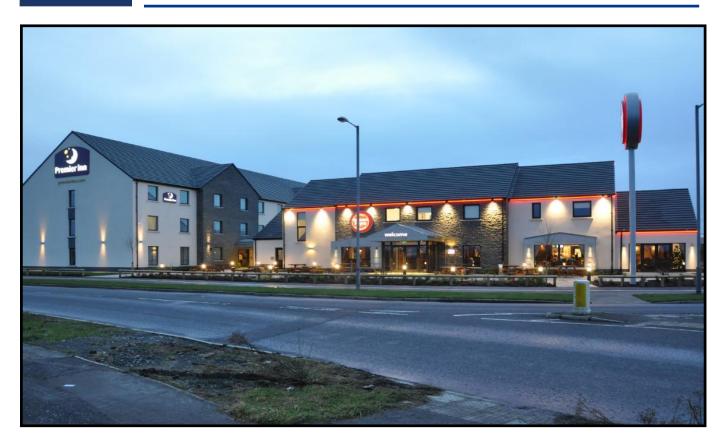

## **Project Profile**— **Premier Inn L'Derry**

| LOCATION:        | Crescent Link, L'Derry |
|------------------|------------------------|
| CLIENT:          | Whitbread              |
| MAIN CONTRACTOR: | PJ Conway              |

## **PROJECT DESCRIPTION**

This development represents the seventh Premier Inn in Northern Ireland and is located at Crescent Link in the Waterside. The new building project boasts 60 bedrooms, a 200 seater family pub and restaurant and marks a further £6m investment in Northern Ireland by the Whitbread Group, Premier Inn's parent company.