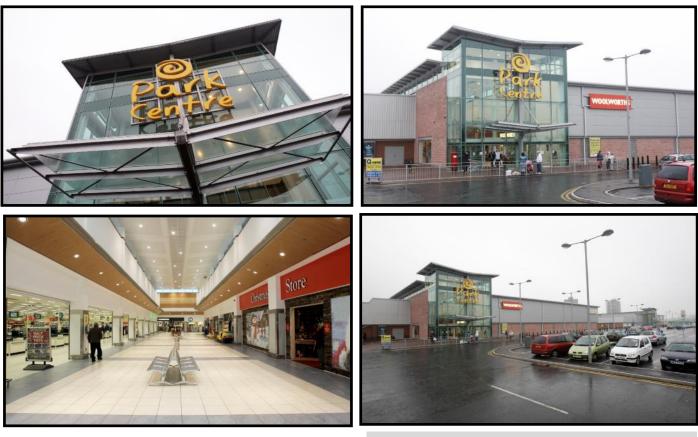

## **Project Profile**—Park Centre

LOCATION:Donegall Road, BelfastCLIENT:Latt LimitedMAIN CONTRACTOR:H&J MartinPROJECT DESCRIPTION

The Park Centre in Belfast was the subject of a major extension and refurbishment in 2008. It is one of N Irelands longest established shopping Centres and the project required that there was the minimal mobilisation of traders.

Phases of work undertaken have encompassed a number of major improvements, including extensions to provide additional floor space. The existing Mall was upgraded to provide a refreshed image. This included improved levels of natural and artificial lighting, creating an enhanced shopping experience.

The project was carried out in two phases the latter involving refurbishment of the Centres Mall and main entrance of the existing complex with a contract value of £5m.